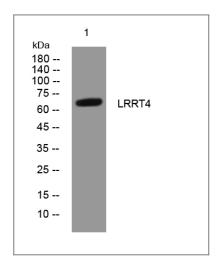

#### **| Validation Data**

Western blot analysis of lysates from Hela cells, primary antibody was diluted at 1:1000, 4° over night

Immunohistochemical analysis of paraffin-embedded human Squamous cell carcinoma of lung. 1, Antibody was diluted at 1:200(4° overnight). 2, Tris-EDTA,pH9.0 was used for antigen retrieval. 3,Secondary antibody was diluted at 1:200(room temperature, 45min).