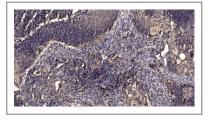

#### **| Validation Data**

Western blot analysis of lysates from Hela cells, primary antibody was diluted at 1:1000, 4° over night

Immunohistochemical analysis of paraffin-embedded human Squamous cell carcinoma of lung. 1, Antibody was diluted at 1:200(4° overnight). 2, Tris-EDTA,pH9.0 was used for antigen retrieval. 3,Secondary antibody was diluted at 1:200(room temperature, 45min).