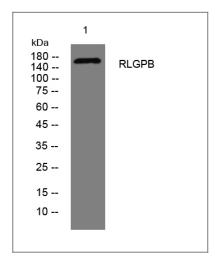

#### **I** Validation Data

Western blot analysis of lysates from HuvEc cells, primary antibody was diluted at 1:1000, 4°over night