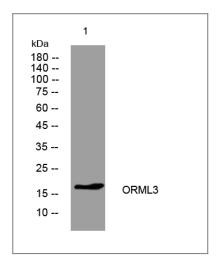

#### **I** Validation Data

Western blot analysis of lysates from CACO2 cells, primary antibody was diluted at 1:1000, 4° over night