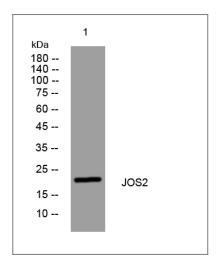

## **Validation Data**

Western blot analysis of lysates from DU145 cells, primary antibody was diluted at 1:1000, 4° over night

Immunohistochemical analysis of paraffin-embedded human Gastric adenocarcinoma. 1, Antibody was diluted at 1:200(4° overnight). 2, Tris-EDTA,pH9.0 was used for antigen retrieval. 3,Secondary antibody was diluted at 1:200(room temperature, 45min).