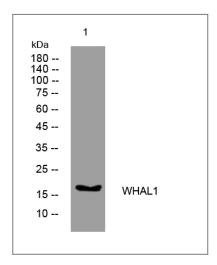

## **Validation Data**

Western blot analysis of lysates from Hela cells, primary antibody was diluted at 1:1000, 4° over night