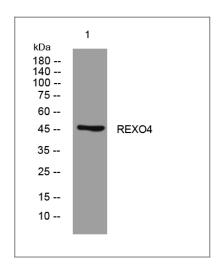

### **Validation Data**

Western blot analysis of lysates from SW480 cells, primary antibody was diluted at 1:1000, 4° over night

Immunohistochemical analysis of paraffin-embedded human cervical carcinoma. 1, Antibody was diluted at 1:200(4° overnight). 2, Tris-EDTA,pH9.0 was used for antigen retrieval. 3,Secondary antibody was diluted at 1:200(room temperature, 45min).