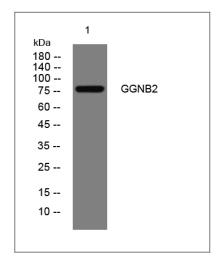

### **I** Validation Data

Western blot analysis of lysates from HpeG2 cells, primary antibody was diluted at 1:1000, 4° over night