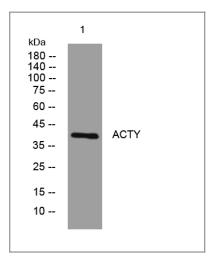

## Validation Data

Western blot analysis of lysates from AD293 cells, primary antibody was diluted at 1:1000, 4°over night