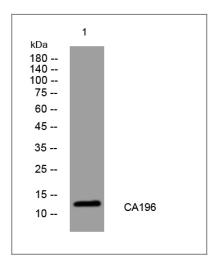

### **Validation Data**

Western blot analysis of lysates from MCF-7 cells, primary antibody was diluted at 1:1000,  $4^{\circ}$ over night