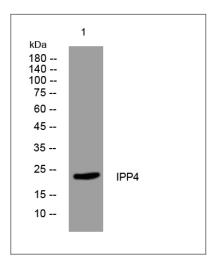

## Validation Data

Western blot analysis of lysates from PC-12 cells, primary antibody was diluted at 1:1000, 4° over night

Immunohistochemical analysis of paraffin-embedded human liver cancer. 1, Antibody was diluted at 1:200(4° overnight). 2, Tris-EDTA,pH9.0 was used for antigen retrieval. 3,Secondary antibody was diluted at 1:200(room temperature, 45min).