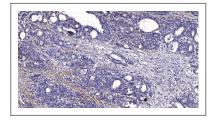

#### **Validation Data**

Western blot analysis of lysates from HEK293 cells, primary antibody was diluted at 1:1000,  $4^{\circ}$ over night

Immunohistochemical analysis of paraffin-embedded human Gastric adenocarcinoma. 1, Antibody was diluted at 1:200(4° overnight). 2, Tris-EDTA,pH9.0 was used for antigen retrieval. 3,Secondary antibody was diluted at 1:200(room temperature, 45min).