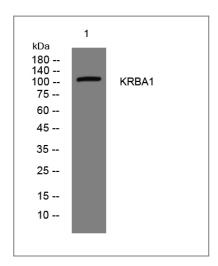

#### **Validation Data**

Western blot analysis of lysates from HEK293 cells, primary antibody was diluted at 1:1000,  $4^{\circ}$ over night

Immunohistochemical analysis of paraffin-embedded human Gastric adenocarcinoma. 1, Antibody was diluted at 1:200(4° overnight). 2, Tris-EDTA,pH9.0 was used for antigen retrieval. 3,Secondary antibody was diluted at 1:200(room temperature, 45min).