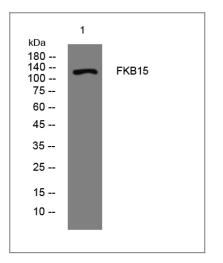

# **Validation Data**

Western blot analysis of lysates from K562 cells, primary antibody was diluted at 1:1000, 4° over night