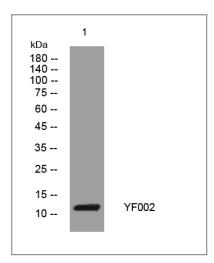

#### **| Validation Data**

Western blot analysis of lysates from HpeG2 cells, primary antibody was diluted at 1:1000,  $4^{\circ}$ over night