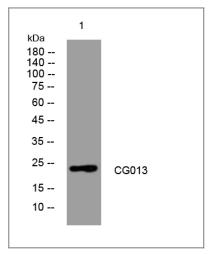

# Validation Data

Western blot analysis of lysates from MCF-7 cells, primary antibody was diluted at 1:1000, 4° over night