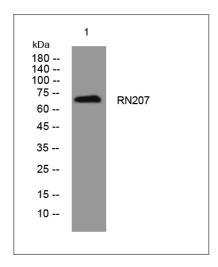

### **Validation Data**

Western blot analysis of lysates from HpeG2 cells, primary antibody was diluted at 1:1000, 4°over night

Immunohistochemical analysis of paraffin-embedded human Gastric adenocarcinoma. 1, Antibody was diluted at 1:200(4° overnight). 2, Tris-EDTA,pH9.0 was used for antigen retrieval. 3,Secondary antibody was diluted at 1:200(room temperature, 45min).