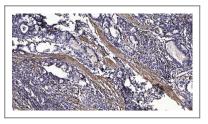

### **Validation Data**

Western blot analysis of lysates from HpeG2 cells, primary antibody was diluted at 1:1000, 4°over night

Immunohistochemical analysis of paraffin-embedded human Gastric adenocarcinoma. 1, Antibody was diluted at 1:200(4° overnight). 2, Tris-EDTA,pH9.0 was used for antigen retrieval. 3,Secondary antibody was diluted at 1:200(room temperature, 45min).