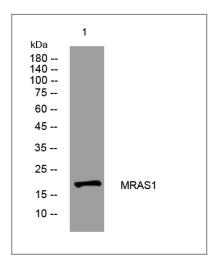

## **Validation Data**

Western blot analysis of lysates from PC-12 cells, primary antibody was diluted at 1:1000, 4°over night