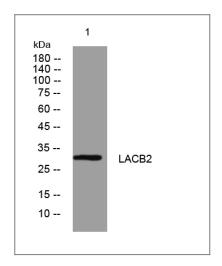

### **| Validation Data**

Western blot analysis of lysates from 293T cells, primary antibody was diluted at 1:1000, 4° over night

Immunohistochemical analysis of paraffin-embedded human liver cancer. 1, Antibody was diluted at 1:200(4° overnight). 2, Tris-EDTA,pH9.0 was used for antigen retrieval. 3,Secondary antibody was diluted at 1:200(room temperature, 45min).