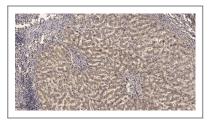

### **| Validation Data**

Western blot analysis of lysates from 293T cells, primary antibody was diluted at 1:1000, 4° over night

Immunohistochemical analysis of paraffin-embedded human liver cancer. 1, Antibody was diluted at 1:200(4° overnight). 2, Tris-EDTA,pH9.0 was used for antigen retrieval. 3,Secondary antibody was diluted at 1:200(room temperature, 45min).