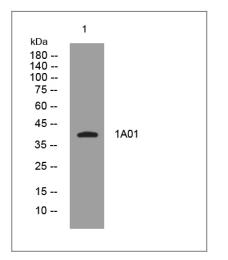

## Validation Data

Western blot analysis of lysates from SW480 cells, primary antibody was diluted at 1:1000, 4°over night