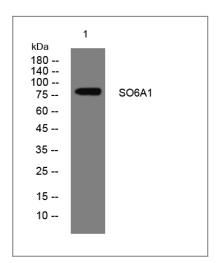

#### **I** Validation Data

Western blot analysis of lysates from 293T cells, primary antibody was diluted at 1:1000, 4° over night

Immunohistochemical analysis of paraffin-embedded human Gastric adenocarcinoma. 1, Antibody was diluted at 1:200(4° overnight). 2, Tris-EDTA,pH9.0 was used for antigen retrieval. 3,Secondary antibody was diluted at 1:200(room temperature, 45min).