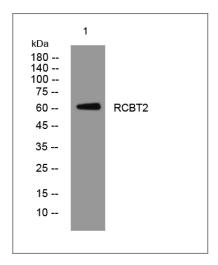

#### **Validation Data**

Western blot analysis of lysates from A431 cells, primary antibody was diluted at 1:1000, 4° over night

Immunohistochemical analysis of paraffin-embedded human Colon cancer. 1, Antibody was diluted at 1:200(4° overnight). 2, Tris-EDTA,pH9.0 was used for antigen retrieval. 3,Secondary antibody was diluted at 1:200(room temperature, 45min).