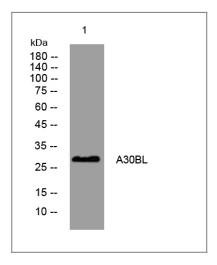

### **Validation Data**

Western blot analysis of lysates from A549 cells, primary antibody was diluted at 1:1000, 4° over night