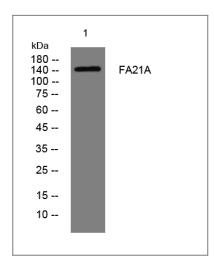

#### **Validation Data**

Western blot analysis of lysates from VEC cells, primary antibody was diluted at 1:1000, 4°over night