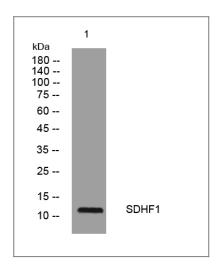

#### **Validation Data**

Western blot analysis of lysates from PC-12 cells, primary antibody was diluted at 1:1000, 4°over night

Immunohistochemical analysis of paraffin-embedded human Squamous cell carcinoma of lung. 1, Antibody was diluted at 1:200(4° overnight). 2, Tris-EDTA,pH9.0 was used for antigen retrieval. 3,Secondary antibody was diluted at 1:200(room temperature, 45min).