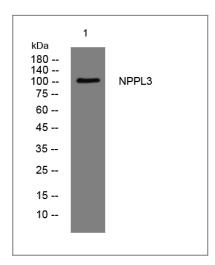

#### **Validation Data**

Western blot analysis of lysates from AD293 cells, primary antibody was diluted at 1:1000, 4° over night