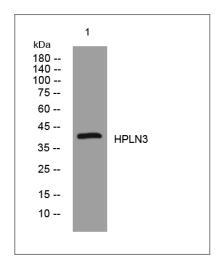

#### **Validation Data**

Western blot analysis of lysates from 293T cells, primary antibody was diluted at 1:1000, 4° over night