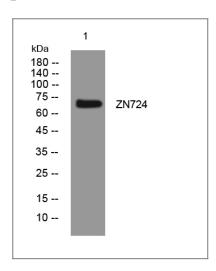

#### **| Validation Data**

Western blot analysis of lysates from SW480 cells, primary antibody was diluted at 1:1000, 4° over night