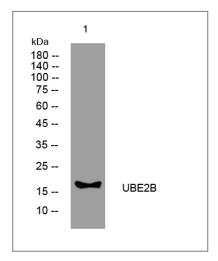

#### **Validation Data**

Western blot analysis of lysates from A549 cells, primary antibody was diluted at 1:1000, 4° over night