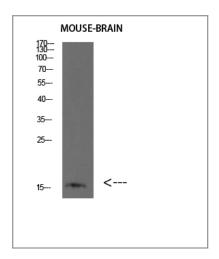

#### **I** Validation Data

Western blot analysis of HEPG2 293T SHY5Y Jurkat lysate, antibody was diluted at 500. Secondary antibody(catalog#:RS0002) was diluted at 1:20000