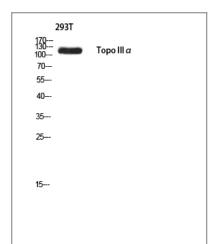

#### **| Validation Data**

Western blot analysis of 293T using Topo IIIa antibody. Antibody was diluted at 1:500. Secondary antibody(catalog#:RS0002) was diluted at 1:20000 cells nucleus extracted by Minute TM Cytoplasmic and Nuclear Fractionation kit (SC-003,Inventbiotech,MN,USA).