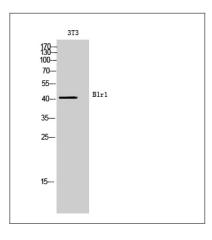

## **Validation Data**

Western Blot analysis of NIH-3T3 cells using Blr1 Polyclonal Antibody. Secondary antibody(catalog#:RS0002) was diluted at 1:20000

Western Blot analysis of 3T3 cells using Blr1 Polyclonal Antibody. Secondary antibody(catalog#:RS0002) was diluted at 1:20000