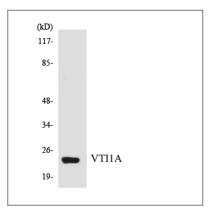

### **Validation Data**

Western blot analysis of VTI1A Antibody. The lane on the right is blocked with the VTI1A peptide.

Western blot analysis of the lysates from HUVECcells using VTI1A antibody.