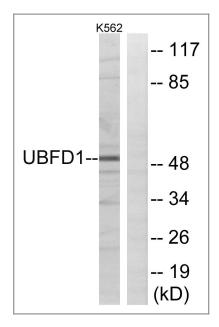

# Validation Data

Western blot analysis of lysates from K562 cells, using UBFD1 Antibody. The lane on the right is blocked with the synthesized peptide.

Western blot analysis of the lysates from COLO205 cells using UBFD1 antibody.