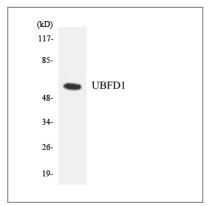

# Validation Data

Western blot analysis of lysates from K562 cells, using UBFD1 Antibody. The lane on the right is blocked with the synthesized peptide.

Western blot analysis of the lysates from COLO205 cells using UBFD1 antibody.