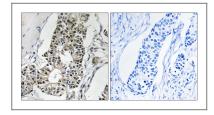

# Validation Data

Western Blot analysis of various cells using Rim4 Polyclonal Antibody diluted at 1:500  $\,$ 

Immunohistochemistry analysis of paraffin-embedded human breast carcinoma tissue, using RIMS4 Antibody. The picture on the right is blocked with the synthesized peptide.