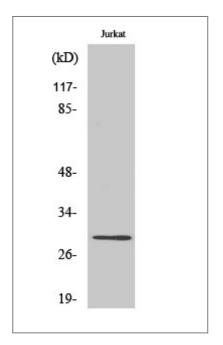

# Validation Data

Western Blot analysis of various cells using Rim4 Polyclonal Antibody diluted at 1:500  $\,$ 

Immunohistochemistry analysis of paraffin-embedded human breast carcinoma tissue, using RIMS4 Antibody. The picture on the right is blocked with the synthesized peptide.