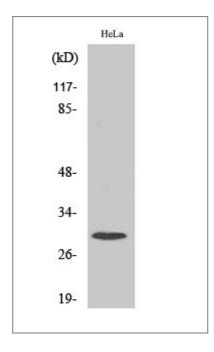

#### **I** Validation Data

Western Blot analysis of various cells using Ribosomal Protein S4X Polyclonal Antibody diluted at 1:1000

Immunofluorescence analysis of HUVEC cells, using RPS4X Antibody. The picture on the right is blocked with the synthesized peptide.