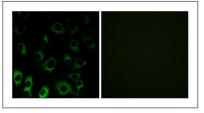

#### **I** Validation Data

Western Blot analysis of various cells using Ribosomal Protein S4X Polyclonal Antibody diluted at 1:1000

Immunofluorescence analysis of HUVEC cells, using RPS4X Antibody. The picture on the right is blocked with the synthesized peptide.