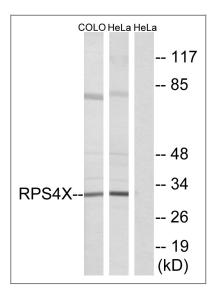

Western blot analysis of lysates from HeLa and COLO cells, using RPS4X Antibody. The lane on the right is blocked with the synthesized peptide.

Immunohistochemical analysis of paraffin-embedded human spleen. 1, Antibody was diluted at 1:200(4° overnight). 2, Tris-EDTA,pH9.0 was used for antigen retrieval. 3,Secondary antibody was diluted at 1:200(room temperature, 45min).