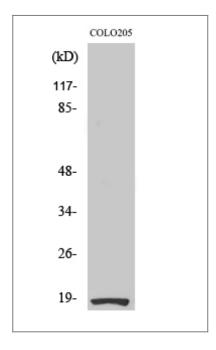

## **Validation Data**

Western Blot analysis of various cells using Ribosomal Protein S27L Polyclonal Antibody

Western blot analysis of lysates from COLO cells, using RPS27L Antibody. The lane on the right is blocked with the synthesized peptide.

Western blot analysis of the lysates from COLO205 cells using RPS27L antibody.

Immunohistochemical analysis of paraffin-embedded human tonsil. 1, Tris-EDTA,pH9.0 was used for antigen retrieval. 2 Antibody was diluted at 1:200(4° overnight.3,Secondary antibody was diluted at 1:200(room temperature, 45min).