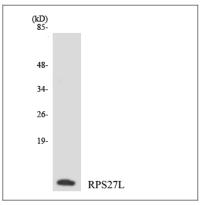

## **Validation Data**

Western Blot analysis of various cells using Ribosomal Protein S27L Polyclonal Antibody

Western blot analysis of lysates from COLO cells, using RPS27L Antibody. The lane on the right is blocked with the synthesized peptide.