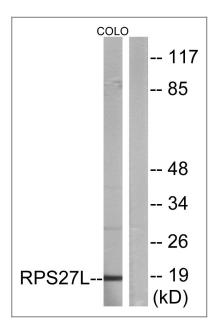

## **Validation Data**

Western Blot analysis of various cells using Ribosomal Protein S27L Polyclonal Antibody

Western blot analysis of lysates from COLO cells, using RPS27L Antibody. The lane on the right is blocked with the synthesized peptide.