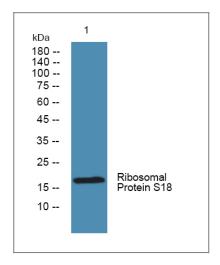

#### **Validation Data**

Western blot analysis of lysates from KB cells, primary antibody was diluted at 1:1000, 4° over night

Immunohistochemical analysis of paraffin-embedded human cervical carcinoma. 1, Antibody was diluted at 1:200(4° overnight). 2, Tris-EDTA,pH9.0 was used for antigen retrieval. 3,Secondary antibody was diluted at 1:200(room temperature, 45min).