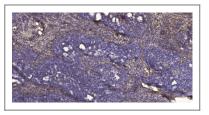

#### **Validation Data**

Western blot analysis of lysates from KB cells, primary antibody was diluted at 1:1000, 4° over night

Immunohistochemical analysis of paraffin-embedded human cervical carcinoma. 1, Antibody was diluted at 1:200(4° overnight). 2, Tris-EDTA,pH9.0 was used for antigen retrieval. 3,Secondary antibody was diluted at 1:200(room temperature, 45min).