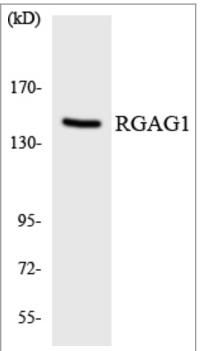

## Validation Data

Western blot analysis of lysates from COLO cells, using RGAG1 Antibody. The lane on the right is blocked with the synthesized peptide.

Western blot analysis of the lysates from HT-29 cells using RGAG1 antibody.