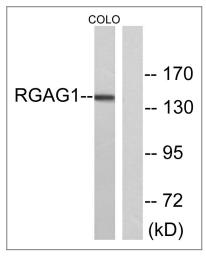

## Validation Data

Western blot analysis of lysates from COLO cells, using RGAG1 Antibody. The lane on the right is blocked with the synthesized peptide.

Western blot analysis of the lysates from HT-29 cells using RGAG1 antibody.