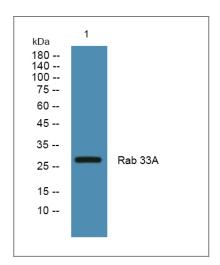

#### **Validation Data**

Western blot analysis of lysates from SH-SY5Y cells, primary antibody was diluted at 1:1000,  $4^{\circ}$  over night

Immunohistochemical analysis of paraffin-embedded human tonsil. 1, Antibody was diluted at 1:200(4° overnight). 2, Tris-EDTA,pH9.0 was used for antigen retrieval. 3,Secondary antibody was diluted at 1:200(room temperature, 45min).