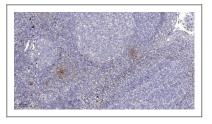

#### **Validation Data**

Western blot analysis of lysates from SH-SY5Y cells, primary antibody was diluted at 1:1000,  $4^{\circ}$  over night

Immunohistochemical analysis of paraffin-embedded human tonsil. 1, Antibody was diluted at 1:200(4° overnight). 2, Tris-EDTA,pH9.0 was used for antigen retrieval. 3,Secondary antibody was diluted at 1:200(room temperature, 45min).