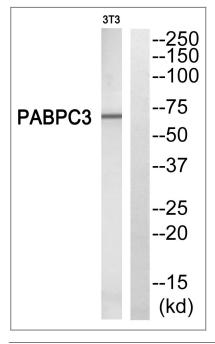

#### **| Validation Data**

Western Blot analysis of 3T3 cells using PABP3 Polyclonal Antibody

Western blot analysis of PABPC3 Antibody. The lane on the right is blocked with the PABPC3 peptide.

Immunohistochemistryt analysis of paraffin-embedded human testis, using PABPC3 Antibody. The lane on the right is blocked with the PABPC3 peptide.