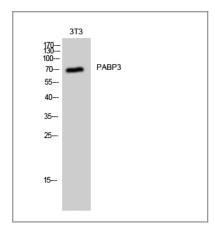

#### **| Validation Data**

Western Blot analysis of 3T3 cells using PABP3 Polyclonal Antibody

Western blot analysis of PABPC3 Antibody. The lane on the right is blocked with the PABPC3 peptide.

Immunohistochemistryt analysis of paraffin-embedded human testis, using PABPC3 Antibody. The lane on the right is blocked with the PABPC3 peptide.