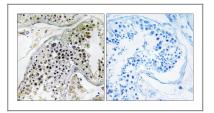

#### **| Validation Data**

Western Blot analysis of 3T3 cells using PABP3 Polyclonal Antibody

Western blot analysis of PABPC3 Antibody. The lane on the right is blocked with the PABPC3 peptide.

Immunohistochemistryt analysis of paraffin-embedded human testis, using PABPC3 Antibody. The lane on the right is blocked with the PABPC3 peptide.