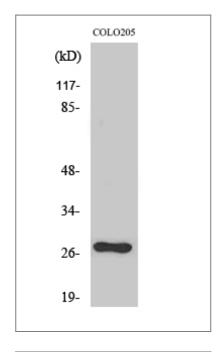

### **| Validation Data**

Western Blot analysis of various cells using OTUB2 Polyclonal Antibody diluted at 1:2000

Western blot analysis of lysates from COLO, HepG2, Jurkat, 293, and HT-29 cells, using OTUB2 Antibody. The lane on the right is blocked with the synthesized peptide.