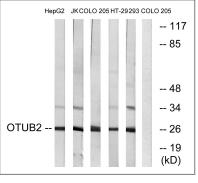

### **| Validation Data**

Western Blot analysis of various cells using OTUB2 Polyclonal Antibody diluted at 1:2000

Western blot analysis of lysates from COLO, HepG2, Jurkat, 293, and HT-29 cells, using OTUB2 Antibody. The lane on the right is blocked with the synthesized peptide.