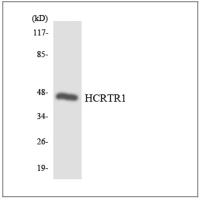

### **Validation Data**

Western blot analysis of lysates from RAW264.7 cells, using HCRTR1 Antibody. The lane on the right is blocked with the synthesized peptide.

Western blot analysis of the lysates from HepG2 cells using HCRTR1 antibody.