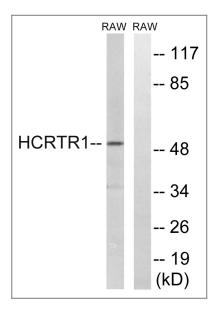

### **Validation Data**

Western blot analysis of lysates from RAW264.7 cells, using HCRTR1 Antibody. The lane on the right is blocked with the synthesized peptide.

Western blot analysis of the lysates from HepG2 cells using HCRTR1 antibody.