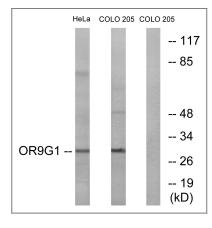

## | Validation Data

Western blot analysis of lysates from HeLa and COLO cells, using OR9G1 Antibody. The lane on the right is blocked with the synthesized peptide.

Western blot analysis of the lysates from HeLa cells using OR9G1 antibody.