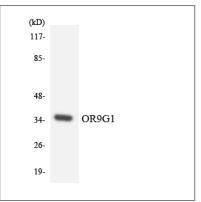

## | Validation Data

Western blot analysis of lysates from HeLa and COLO cells, using OR9G1 Antibody. The lane on the right is blocked with the synthesized peptide.

Western blot analysis of the lysates from HeLa cells using OR9G1 antibody.