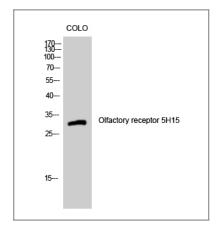

### **Validation Data**

Western Blot analysis of COLO cells using Olfactory receptor 5H15 Polyclonal Antibody

Immunofluorescence analysis of MCF7 cells, using OR5H15 Antibody. The picture on the right is blocked with the synthesized peptide.

Western blot analysis of lysates from COLO cells, using OR5H15 Antibody. The lane on the right is blocked with the synthesized peptide.

Western blot analysis of the lysates from HeLa cells using OR5H15 antibody.