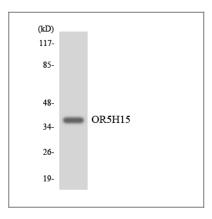

### **Validation Data**

Western Blot analysis of COLO cells using Olfactory receptor 5H15 Polyclonal Antibody

Immunofluorescence analysis of MCF7 cells, using OR5H15 Antibody. The picture on the right is blocked with the synthesized peptide.

Western blot analysis of lysates from COLO cells, using OR5H15 Antibody. The lane on the right is blocked with the synthesized peptide.

Western blot analysis of the lysates from HeLa cells using OR5H15 antibody.