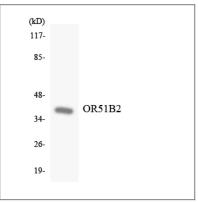

## | Validation Data

Western Blot analysis of various cells using Olfactory receptor 51B2 Polyclonal Antibody diluted at 1:500

Immunofluorescence analysis of LOVO cells, using OR51B2 Antibody. The picture on the right is blocked with the synthesized peptide.