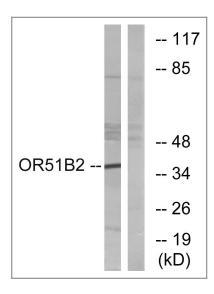

Western blot analysis of lysates from HT-29 cells, using OR51B2 Antibody. The lane on the right is blocked with the synthesized peptide.

Western blot analysis of the lysates from K562 cells using OR51B2 antibody.