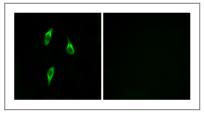

## | Validation Data

Western Blot analysis of various cells using Olfactory receptor 51B2 Polyclonal Antibody diluted at 1:500

Immunofluorescence analysis of LOVO cells, using OR51B2 Antibody. The picture on the right is blocked with the synthesized peptide.