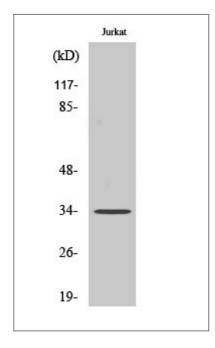

# | Validation Data

Western Blot analysis of various cells using Olfactory receptor 4D1 Polyclonal Antibody diluted at 1:500

Immunofluorescence analysis of A549 cells, using OR4D1 Antibody. The picture on the right is blocked with the synthesized peptide.

Western blot analysis of lysates from Jurkat cells, using OR4D1 Antibody. The lane on the right is blocked with the synthesized peptide.

Western blot analysis of the lysates from HepG2 cells using OR4D1 antibody.