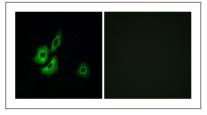

# | Validation Data

Western Blot analysis of various cells using Olfactory receptor 4D1 Polyclonal Antibody diluted at 1:500

Immunofluorescence analysis of A549 cells, using OR4D1 Antibody. The picture on the right is blocked with the synthesized peptide.