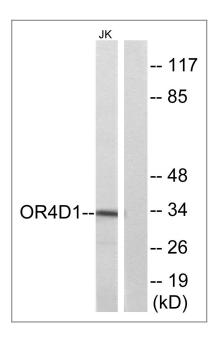

Western blot analysis of lysates from Jurkat cells, using OR4D1 Antibody. The lane on the right is blocked with the synthesized peptide.

Western blot analysis of the lysates from HepG2 cells using OR4D1 antibody.