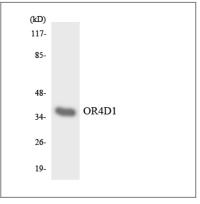

Western blot analysis of lysates from Jurkat cells, using OR4D1 Antibody. The lane on the right is blocked with the synthesized peptide.

Western blot analysis of the lysates from HepG2 cells using OR4D1 antibody.