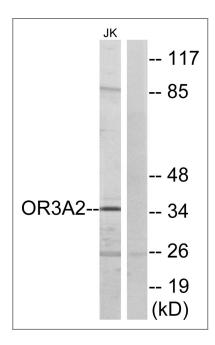

### **Validation Data**

Immunofluorescence analysis of MCF7 cells, using OR3A2 Antibody. The picture on the right is blocked with the synthesized peptide.

Western blot analysis of lysates from Jurkat cells, using OR3A2 Antibody. The lane on the right is blocked with the synthesized peptide.