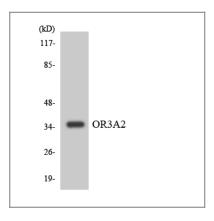

ody detects endogenous levels of Olfactory

receptor 3A2 protein.

# | Target Information

Gene name

OR3A2

**Protein Name** 

Olfactory receptor 3A2

| Organism | Gene ID | UniProt ID |
|----------|---------|------------|
| Human    | 4995;   | P47893;    |

Cellular Localization Cell membrane; Multi-pass membrane protein.

**Function** 

Caution:It is uncertain whether Met-1 or Met-7 is the initiator.,Function:Odorant receptor .,similarity:Belongs to the G-protein coupled receptor 1 family.,

### **Validation Data**



Immunofluorescence analysis of MCF7 cells, using OR3A2 Antibody. The picture on the right is blocked with the synthesized peptide.



Western blot analysis of lysates from Jurkat cells, using OR3A2 Antibody. The lane on the right is blocked with the synthesized peptide.



Western blot analysis of the lysates from COLO205 cells using OR3A2 antibody.

### | Contact information

Orders: order@immunoway.com Support: tech@immunoway.com

Telephone: 877-594-3616 (Toll Free), 408-747-0185

Website: http://www.immunoway.com

Address: 2200 Ringwood Ave San Jose, CA 95131 USA



Please scan the QR code to access additional product information:
Olfactory receptor
3A2 Rabbit pAb

For Research Use Only. Not for Use in Diagnostic Procedures.

Antibody | ELISA Kits | Protein | Reagents