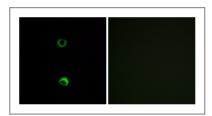

### **Validation Data**

Immunofluorescence analysis of MCF7 cells, using OR3A2 Antibody. The picture on the right is blocked with the synthesized peptide.

Western blot analysis of lysates from Jurkat cells, using OR3A2 Antibody. The lane on the right is blocked with the synthesized peptide.