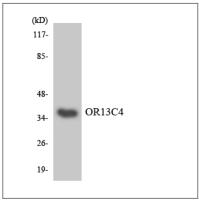

### **Validation Data**

Western Blot analysis of various cells using Olfactory receptor 13C4 Polyclonal Antibody

Immunofluorescence analysis of LOVO cells, using OR13C4 Antibody. The picture on the right is blocked with the synthesized peptide.