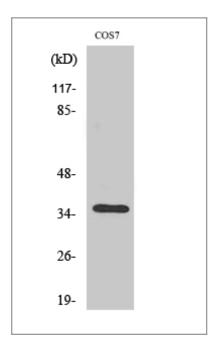

Western blot analysis of lysates from COS7 cells, using OR13C4 Antibody. The lane on the right is blocked with the synthesized peptide.

Western blot analysis of the lysates from HepG2 cells using OR13C4 antibody.