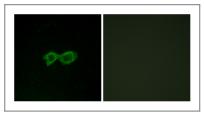

### **Validation Data**

Western Blot analysis of various cells using Olfactory receptor 13C4 Polyclonal Antibody

Immunofluorescence analysis of LOVO cells, using OR13C4 Antibody. The picture on the right is blocked with the synthesized peptide.