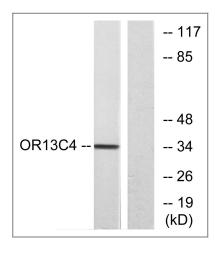

Western blot analysis of lysates from COS7 cells, using OR13C4 Antibody. The lane on the right is blocked with the synthesized peptide.

Western blot analysis of the lysates from HepG2 cells using OR13C4 antibody.