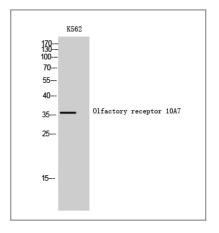

## Validation Data

Western Blot analysis of K562 cells using Olfactory receptor 10A7 Polyclonal Antibody