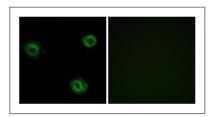

#### **| Validation Data**

Immunofluorescence analysis of A549 cells, using NTR2 Antibody. The picture on the right is blocked with the synthesized peptide.

Western blot analysis of lysates from Jurkat cells, using NTR2 Antibody. The lane on the right is blocked with the synthesized peptide.