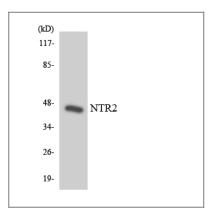

| <u>P70310;</u> |
| Rat      | <u>64636;</u> | <u>Q63384;</u> |

Cellular Localization

Cell membrane; Multi-pass membrane protein.

**Tissue specificity** Expressed in prostate (at protein level).

**Function** 

Function: Receptor for the tridecapeptide neurotensin. It is associated with G proteins that activate a phosphatidylinositol-calcium second messenger system.,online information: Neurotensin receptor entry, similarity: Belongs to the G-protein coupled receptor 1 family.,

#### **| Validation Data**



Immunofluorescence analysis of A549 cells, using NTR2 Antibody. The picture on the right is blocked with the synthesized peptide.



Western blot analysis of lysates from Jurkat cells, using NTR2 Antibody. The lane on the right is blocked with the synthesized peptide.



Western blot analysis of the lysates from HeLa cells using NTR2 antibody.

### | Contact information

Orders: order@immunoway.com Support: tech@immunoway.com

Telephone: 877-594-3616 (Toll Free), 408-747-0185

Website: http://www.immunoway.com

Address: 2200 Ringwood Ave San Jose, CA 95131 USA



Please scan the QR code to access additional product information: **NTR2 Rabbit pAb** 

For Research Use Only. Not for Use in Diagnostic Procedures.

Antibody | ELISA Kits | Protein | Reagents