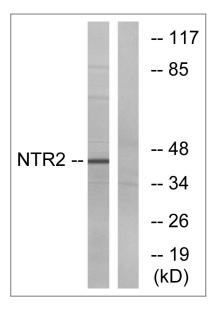

#### **| Validation Data**

Immunofluorescence analysis of A549 cells, using NTR2 Antibody. The picture on the right is blocked with the synthesized peptide.

Western blot analysis of lysates from Jurkat cells, using NTR2 Antibody. The lane on the right is blocked with the synthesized peptide.