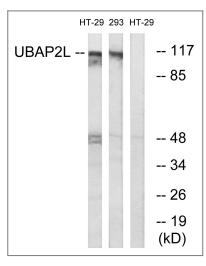

### **Validation Data**

Western Blot analysis of NIH-3T3 K562 NIH-3T3 293T cells using NICE4 Polyclonal Antibody diluted at 1:500

Western blot analysis of lysates from HT-29 and 293 cells, using UBAP2L Antibody. The lane on the right is blocked with the synthesized peptide.