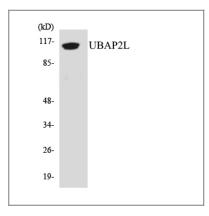

n.

# | Target Information

Gene name UBAP2L

**Protein Name** Ubiquitin-associated protein 2-like

| Organism | Gene ID        | UniProt ID      |
|----------|----------------|-----------------|
| Human    | <u>9898</u> ;  | <u>Q14157;</u>  |
| Mouse    | <u>74383</u> ; | <u>Q80X50</u> ; |

Cellular Localization Cytoplasm, Stress granule.

Tissue specificity Ubiquitous.

**Function** PTM:Phosphorylated upon DNA damage, probably by ATM or ATR.,similarity:Contains 1 UBA

domain., tissue specificity: Ubiquitous.,

### **Validation Data**



Western Blot analysis of NIH-3T3 K562 NIH-3T3 293T cells using NICE4 Polyclonal Antibody diluted at 1:500



Western blot analysis of lysates from HT-29 and 293 cells, using UBAP2L Antibody. The lane on the right is blocked with the synthesized peptide.



Western blot analysis of the lysates from Jurkat cells using UBAP2L antibody.

# | Contact information

Orders: order@immunoway.com Support: tech@immunoway.com

Telephone: 877-594-3616 (Toll Free), 408-747-0185

Website: http://www.immunoway.com

Address: 2200 Ringwood Ave San Jose, CA 95131 USA



Please scan the QR code to access additional product information:

NICE4 Rabbit pAb

For Research Use Only. Not for Use in Diagnostic Procedures.

Antibody | ELISA Kits | Protein | Reagents