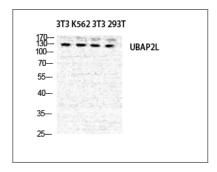

### **Validation Data**

Western Blot analysis of NIH-3T3 K562 NIH-3T3 293T cells using NICE4 Polyclonal Antibody diluted at 1:500

Western blot analysis of lysates from HT-29 and 293 cells, using UBAP2L Antibody. The lane on the right is blocked with the synthesized peptide.